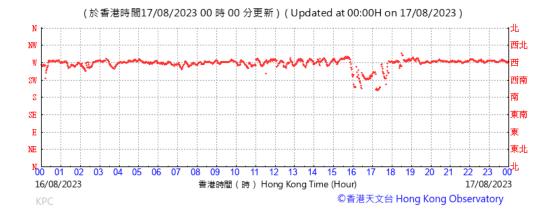

# Wind Direction recorded at King's Park Meteorological Station on 17 August 2023