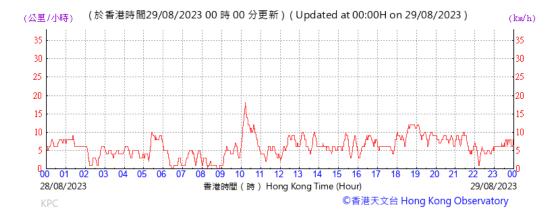

ded at King's Park Meteorological Station on 4 August 2023



# Wind Speed recorded at King's Park Meteorological Station on 5 August 2023



#### Wind Speed recorded at King's Park Meteorological Station on 10 August 2023



#### Wind Speed recorded at King's Park Meteorological Station on 11 August 2023



# Wind Speed recorded at King's Park Meteorological Station on 16 August 2023



#### Wind Speed recorded at King's Park Meteorological Station on 17 August 2023



# Wind Speed recorded at King's Park Meteorological Station on 22 August 2023



# Wind Speed recorded at King's Park Meteorological Station on 23 August 2023



#### Wind Speed recorded at King's Park Meteorological Station on 28 August 2023



# Wind Speed recorded at King's Park Meteorological Station on 29 August 2023



# Wind Direction recorded at King's Park Meteorological Station on 4 August 2023



#### Wind Direction recorded at King's Park Meteorological Station on 5 August 2023



#### Wind Direction recorded at King's Park Meteorological Station on 10 August 2023



# Wind Direction recorded at King's Park Meteorological Station on 11 August 2023



#### Wind Direction recorded at King's Park Meteorological Station on 16 August 2023



# Wind Direction recorded at King's Park Meteorological Station on 17 August 2023



# Wind Direction recorded at King's Park Meteorological Station on 22 August 2023



#### Wind Direction recorded at King's Park Meteorological Station on 23 August 2023



# Wind Direction recorded at King's Park Meteorological Station on 28 August 2023



# Wind Direction record