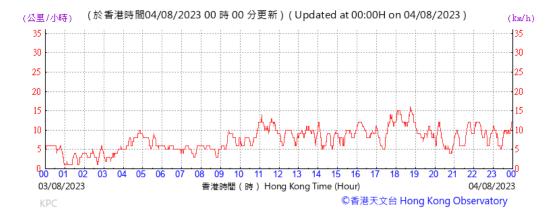

| 1.07  | 1.04                  | 1490.4          | 35      |                 |                      |
| 28-Aug-23   | Sunny       | 302.9           | 752.0    | 2.7308            | 2.7630 | 0.0322      | 24         | 1.00                   | 1.07  | 1.03                  | 1489.1          | 22      |                 |                      |
|             |             |                 |          |                   | •      |             |            |                        |       |                       | Min             | 22      | _               |                      |

Max 42

Average 36

Note:

Underline: Exceedance of Action Level Underline and Bold: Exceedance of Limit Level



#### Wind Speed recorded at King's Park Meteorological Station on 4 August 2023



# Wind Speed recorded at King's Park Meteorological Station on 5 August 2023



#### Wind Speed recorded at King's Park Meteorological Station on 10 August 2023



#### Wind Speed recorded at King's Park Meteorological Station on 11 August 2023



# Wind Speed recorded at King's Park Meteorological Station on 16 August 2023



#### Wind Speed recorded at King's Park Meteorological Station on 17 August 2023



# Wind Speed recorded at King's Park Meteorological Station on 22 August 2023



# Wind Speed recorded at King's Park Meteorological Station on 23 August 2023



#### Wind Speed recorded at King's Park Meteorological Station on 28 August 2023



# Wind Speed recorded at King's Park Meteorological Station on 29 August 2023



# Wind Direction recorded at King's Park Meteorological St