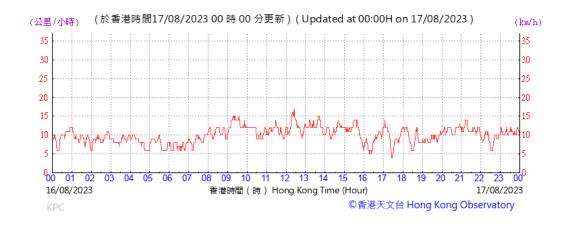

#### Wind Speed recorded at King's Park Meteorological Station on 17 August 2023