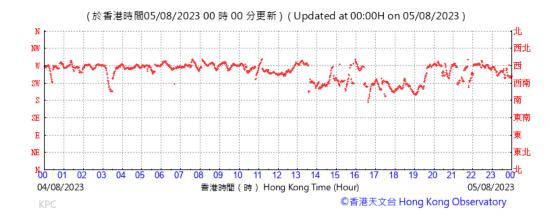

#### Wind Direction recorded at King's Park Meteorological Station on 5 August 2023