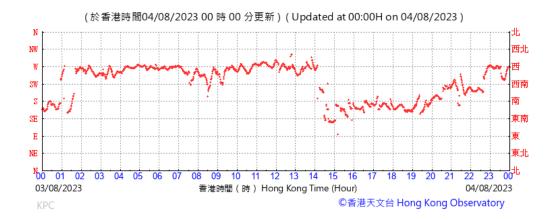

# Wind Direction recorded at King's Park Meteorological Station on 4 August 2023