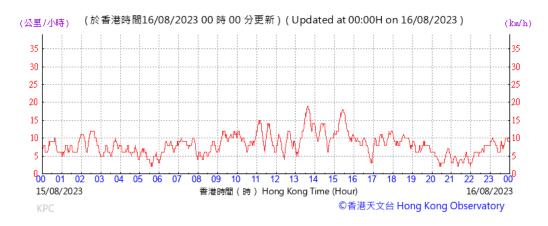

|                      |
|             |             |                 |          |                   | •      |             |            |                        |       |                       | Min             | 22      | _               |                      |

Max 42

Average 36

Note:

Underline: Exceedance of Action Level Underline and Bold: Exceedance of Limit Level



#### Wind Speed recorded at King's Park Meteorological Station on 4 August 2023



# Wind Speed recorded at King's Park Meteorological Station on 5 August 2023



#### Wind Speed recorded at King's Park Meteorological Station on 10 August 2023



#### Wind Speed recorded at King's Park Meteorological Station on 11 August 2023



# Wind Speed recorded at King's Park Meteorological Station on 16 August 2023



#### Wind Speed recorded at King's Park Meteorological Station on 17 August 2023



# Wind Speed recorded at King's Park Meteorological Station on 22 August 2023



# Wind Speed recorded at King's Park Meteorological Station on 23 August 2023



#### Wind Speed recorded at King's Park Meteorological Station on 28 August 2023



# Wind Speed recorded at King's Park Meteorological Station on 29 August 2023



# Wind Direction recorded at King's Park Meteorological Station on 4 August 2023



#### Wind Direction recorded at King's Park Meteorological Station on 5 August 2023



#### Wind Direction recorded at King's Park Meteorological Station on 10 August 2023



# Wind Direction recorded at King's Park Meteorological Station on 11 August 2023



#### Wind Direction recorded at King's Park