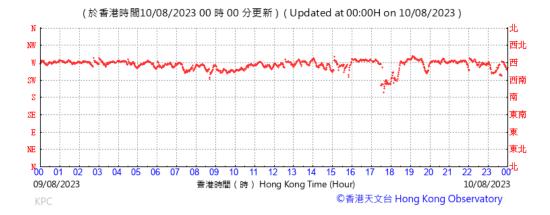

#### Wind Direction recorded at King's Park Meteorological Station on 10 August 2023