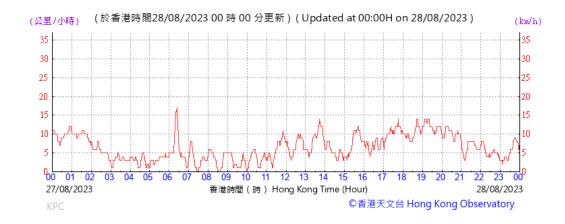

#### Wind Speed recorded at King's Park Meteorological Station on 28 August 2023