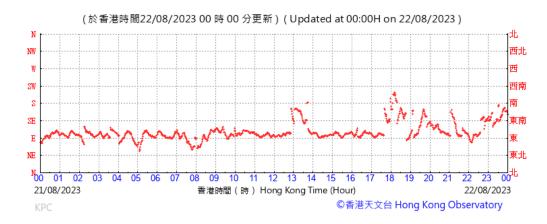

# Wind Direction recorded at King's Park Meteorological Station on 22 August 2023