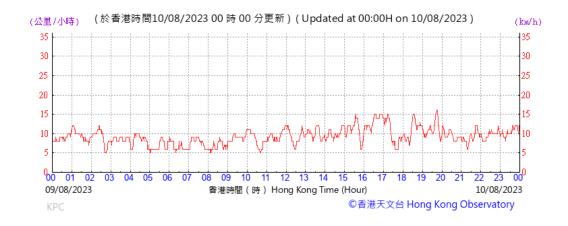

| 752.0    | 2.7308            | 2.7630 | 0.0322      | 24         | 1.00                   | 1.07  | 1.03                  | 1489.1          | 22      |                 |                      |
|             |             |                 |          |                   | •      |             |            |                        |       |                       | Min             | 22      | _               |                      |

Max 42

Average 36

Note:

Underline: Exceedance of Action Level Underline and Bold: Exceedance of Limit Level



#### Wind Speed recorded at King's Park Meteorological Station on 4 August 2023



# Wind Speed recorded at King's Park Meteorological Station on 5 August 2023



#### Wind Speed recorded at King's Park Meteorological Station on 10 August 2023



#### Wind Speed recorded at King's Park Meteorological Station on 11 August 2023



# Wind Speed recorded at King's Park Meteorological Station on 16 August 2023



#### Wind Speed recorded at King's Park Meteorological Station on 17 August 2023



# Wind Speed recorded at King's Park Meteorological Station on 22 August 2023



# Wind Speed recorded at King's Park Meteorological Station on 23 August 2023



#### Wind Speed recorded at King's Park Meteorological Station on 28 August 2023



# Wind Speed recorded at King's Park Meteorological Station on 29 August 2023



# Wind Direction recorded at King's Park Meteorological Station on 4 August 2023



#### Wind Direction recorded at King's Park Meteorological Station on 5 August 2023



#### Wind Direction recorded at King's Park Meteoro