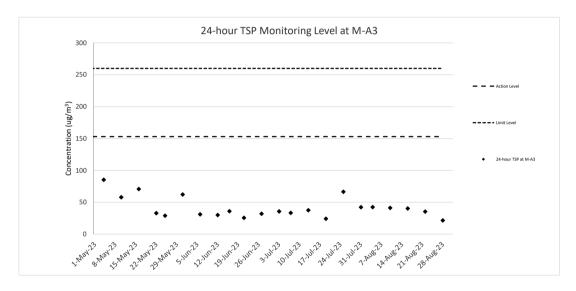

# 24-hour TSP Monitoring Result for Contract No. HY/2018/08 Central Kowloon Route – Central Tunnel

M-A3 - SKH Tsoi Kung Po Secondary School

| W-73 - OIGH | 1 301 Ituli | j i o occonidar | y ochool |                   |        |             |            |                        |       |                       |                 |         |                 |                      |
|-------------|-------------|-----------------|----------|-------------------|--------|-------------|------------|------------------------|-------|-----------------------|-----------------|---------|-----------------|----------------------|
| Start Date  | Weather     | Temperature     |          | Filter Weight (g) |        | Particulate |            | Flow Rate<br>(m³/min.) |       | Average flow          | Total<br>volume | Conc.   | Action<br>Level | Limit Level          |
|             | Condition   |                 |          | Initial           | Final  | weight (g)  | Time (hrs) | Initial                | Final | (m <sup>3</sup> /min) | (m³/min) (m³)   | (ug/m³) | (ug/m³)         | (ug/m <sup>3</sup> ) |
| 4-Aug-23    | Fine        | 303.5           | 753.6    | 2.7462            | 2.8094 | 0.0632      | 24         | 1.00                   | 1.07  | 1.03                  | 1489.1          | 42      |                 |                      |
| 10-Aug-23   | Fine        | 302.2           | 753.6    | 2.7499            | 2.8113 | 0.0614      | 24         | 1.00                   | 1.07  | 1.04                  | 1491.0          | 41      |                 |                      |
| 16-Aug-23   | Sunny       | 303.6           | 755.2    | 2.7106            | 2.7698 | 0.0592      | 24         | 1.00                   | 1.04  | 1.02                  | 1467.3          | 40      | 153             | 260                  |
| 22-Aug-23   | Fine        | 303             | 754.6    | 2.7331            | 2.7860 | 0.0529      | 24         | 1.00                   | 1.07  | 1.04                  | 1490.4          | 35      |                 |                      |
| 28-Aug-23   | Sunny       | 302.9           | 752.0    | 2.7308            | 2.7630 | 0.0322      | 24         | 1.00                   | 1.07  | 1.03                  | 1489.1          | 22      |                 |                      |
|             |             |                 |          |                   | •      |             |            |                        |       |                       | Min             | 22      | _               |                      |

Max 42

Average 36

Note:

Underline: Exceedance of Action Level Underline and Bold: Exceedance of Limit Level