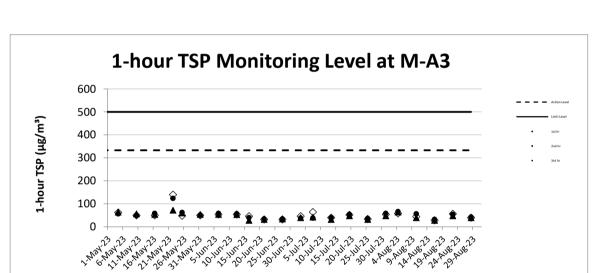

# 1-hour TSP Monitoring Result for Contract No. HY/2018/08 Central Kowloon Route – Central Tunnel

M-A3 - SKH Tsoi Kung Po Secondary School

Min

| 111 7 10 01        | in the Charles than gird Cocondary Concor |        |        |        |         |        |       |              |  |  |  |
|--------------------|-------------------------------------------|--------|--------|--------|---------|--------|-------|--------------|--|--|--|
| 1-hour TSP (μg/m³) |                                           |        |        |        |         |        |       |              |  |  |  |
| D-1-               | O11 T'                                    | 4-4-1  | 0 1.1  | 011    |         | Action | Limit | <b>M</b> 4 b |  |  |  |
| Date               | Start Time                                | 1st hr | 2nd hr | 3rd hr | Average | Level  | Level | Weather      |  |  |  |
| 4-Aug-23           | 11:07                                     | 64     | 66     | 58     | 63      |        |       | Fine         |  |  |  |
| 10-Aug-23          | 11:20                                     | 40     | 56     | 44     | 47      |        |       | Fine         |  |  |  |
| 16-Aug-23          | 13:00                                     | 28     | 32     | 28     | 30      | 333    | 500   | Sunny        |  |  |  |
| 22-Aug-23          | 13:57                                     | 48     | 54     | 56     | 53      |        |       | Fine         |  |  |  |
| 28-Aug-23          | 12:51                                     | 40     | 42     | 40     | 41      |        |       | Sunny        |  |  |  |
| -                  | Average                                   | 47     |        |        |         |        |       |              |  |  |  |
|                    | Max                                       | 66     |        |        |         |        |       |              |  |  |  |