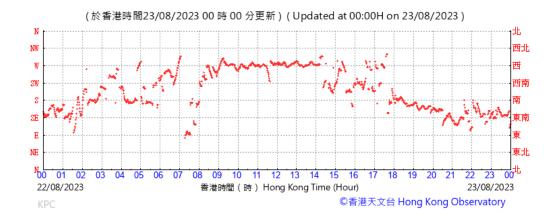

#### Wind Direction recorded at King's Park Meteorological Station on 23 August 2023