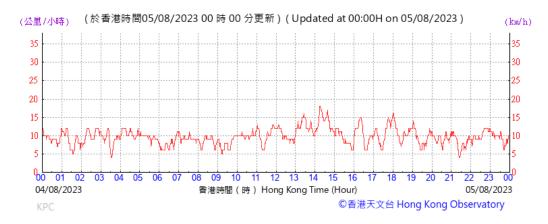

|                      |
| 28-Aug-23   | Sunny       | 302.9           | 752.0    | 2.7308            | 2.7630 | 0.0322      | 24         | 1.00                   | 1.07  | 1.03                  | 1489.1          | 22      |                 |                      |
|             |             |                 |          |                   | •      |             |            |                        |       |                       | Min             | 22      | _               |                      |

Max 42

Average 36

Note:

Underline: Exceedance of Action Level Underline and Bold: Exceedance of Limit Level



#### Wind Speed recorded at King's Park Meteorological Station on 4 August 2023



# Wind Speed recorded at King's Park Meteorological Station on 5 August 2023



#### Wind Speed recorded at King's Park Meteorological Station on 10 August 2023



#### Wind Speed recorded at King's Park Meteorological Station on 11 August 2023



# Wind Speed recorded at King's Park Meteorological Station on 16 August 2023



#### Wind Speed recorded at King's Park Meteorological Station on 17 August 2023



# Wind Speed recorded at King's Park Meteorological Station on 22 August 2023



# Wind Speed recorded at King's Park Meteorological Station on 23 August 2023



#### Wind Speed recorded at King's Park Meteorological Station on 28 August 2023



# Wind Speed recorded at King's Park Meteorological Station on 29 August 2023



# Wind Direction recorded at King's Park Meteorological Station on 4 August 2023



#### Wind Direction recorded at King's Park Meteorolog