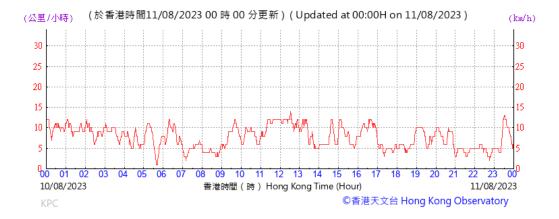

#### Wind Speed recorded at King's Park Meteorological Station on 11 August 2023