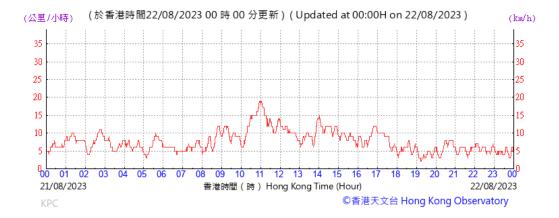

|       |                       | Min             | 22      | _               |                      |

Max 42

Average 36

Note:

Underline: Exceedance of Action Level Underline and Bold: Exceedance of Limit Level



#### Wind Speed recorded at King's Park Meteorological Station on 4 August 2023



# Wind Speed recorded at King's Park Meteorological Station on 5 August 2023



#### Wind Speed recorded at King's Park Meteorological Station on 10 August 2023



#### Wind Speed recorded at King's Park Meteorological Station on 11 August 2023



# Wind Speed recorded at King's Park Meteorological Station on 16 August 2023



#### Wind Speed recorded at King's Park Meteorological Station on 17 August 2023



# Wind Speed recorded at King's Park Meteorological Station on 22 August 2023



# Wind Speed recorded at King's Park Meteorological Station on 23 August 2023



#### Wind Speed recorded at King's Park Meteorological Station on 28 August 2023



# Wind Speed recorded at King's Park Meteorological Station on 29 August 2023



# Wind Direction recorded at King's Park Meteorological Station on 4 August 2023



#### Wind Direction recorded at King's Park Meteorological Station on 5 August 2023



#### Wind Direction recorded at King's Park Meteorological Station on 10 August 2023



# Wind Direction recorded at King's Park Meteorological Station on 11 August 2023



#### Wind Direction recorded at King's Park Meteorological Station on 16 August 2023



# Wind Direction recorded at King's Park Meteorological Station on 17 August 2023



# Wind Direction recorded at King's