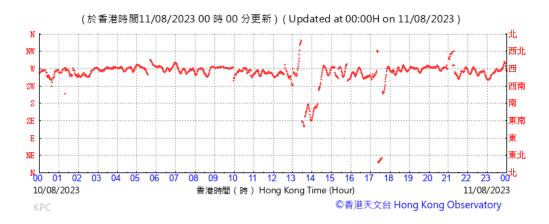

# Wind Direction recorded at King's Park Meteorological Station on 11 August 2023