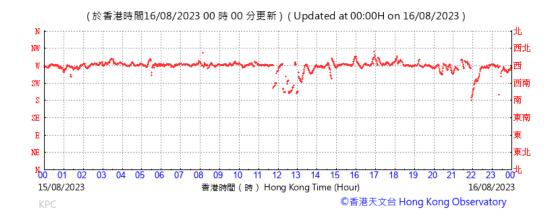

#### Wind Direction recorded at King's Park Meteorological Station on 16 August 2023