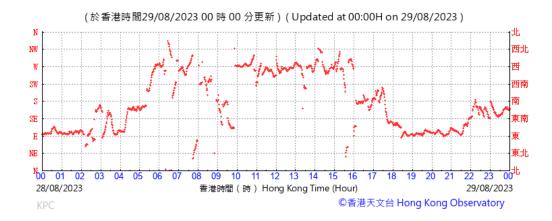

ation on 4 August 2023



#### Wind Direction recorded at King's Park Meteorological Station on 5 August 2023



#### Wind Direction recorded at King's Park Meteorological Station on 10 August 2023



# Wind Direction recorded at King's Park Meteorological Station on 11 August 2023



#### Wind Direction recorded at King's Park Meteorological Station on 16 August 2023



# Wind Direction recorded at King's Park Meteorological Station on 17 August 2023



# Wind Direction recorded at King's Park Meteorological Station on 22 August 2023



#### Wind Direction recorded at King's Park Meteorological Station on 23 August 2023



# Wind Direction recorded at King's Park Meteorological Station on 28 August 2023



# Wind Direction recorded at King's Park Meteorological Station on 29 August 2023