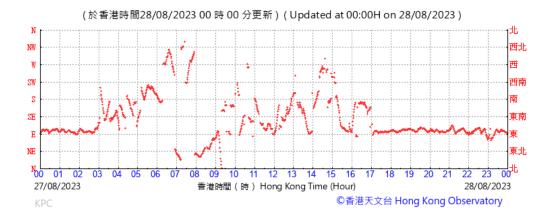

#### Wind Speed recorded at King's Park Meteorological Station on 28 August 2023