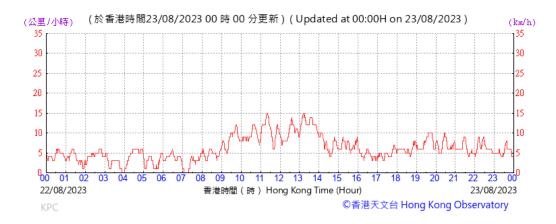

|                      |

Max 42

Average 36

Note:

Underline: Exceedance of Action Level Underline and Bold: Exceedance of Limit Level



#### Wind Speed recorded at King's Park Meteorological Station on 4 August 2023



# Wind Speed recorded at King's Park Meteorological Station on 5 August 2023



#### Wind Speed recorded at King's Park Meteorological Station on 10 August 2023



#### Wind Speed recorded at King's Park Meteorological Station on 11 August 2023



# Wind Speed recorded at King's Park Meteorological Station on 16 August 2023



#### Wind Speed recorded at King's Park Meteorological Station on 17 August 2023



# Wind Speed recorded at King's Park Meteorological Station on 22 August 2023



# Wind Speed recorded at King's Park Meteorological Station on 23 August 2023



#### Wind Speed recorded at King's Park Meteorological Station on 28 August 2023



# Wind Speed recorded at King's Park Meteorological Station on 29 August 2023



# Wind Direction recorded at King's Park Meteorological Station on 4 August 2023



#### Wind Direction recorded at King's Park Meteorological Station on 5 August 2023



#### Wind Direction recorded at King's Park Meteorological Station on 10 August 2023



# Wind Direction recorded at King's Park Meteorological Station on 11 August 2023



#### Wind Direction recorded at King's Park Meteorological Station on 16 August 2023



# Wind Direction recorded at King's Park Meteorological Station on 17 August 2023



# Wind Direction recorded at King's Park Meteorological Station on 22 August 2023



#### Wind Direction recorded at